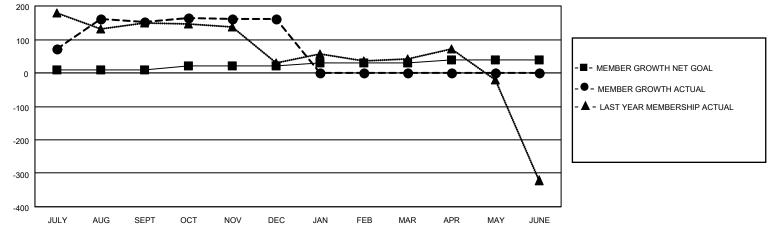

## GOALS AND ACTUAL MEMBERS CUMULATIVE

| DROPPED CLUBS: 1 |     | 35 CLUBS OF 102 ADDED 1 OR<br>MORE NEW MEMBERS | GENDER DISTRIBUTION       |                |  |
|------------------|-----|------------------------------------------------|---------------------------|----------------|--|
|                  |     | WORLE INCOME INCOME                            | MALE                      | 1,599 (56.12%) |  |
|                  |     |                                                | FEMALE                    | 1,242 (43.59%) |  |
| DROPPED MEMBERS  |     |                                                | NON BINARY                | 0 (0.00%)      |  |
| DECEACED         | 2   |                                                | PREFER NOT TO ANSWER      | 8 (0.28%)      |  |
| DECEASED         | _   |                                                |                           |                |  |
| CLUB CANCELLED   | 0   | CLICK HERE FOR CUMULATIVE                      | TOTAL FAMILY UNIT MEMBERS | 2,020          |  |
| OTHER            | 106 | MEMBERSHIP DATA                                |                           |                |  |
| TOTAL            | 108 |                                                | FAMILY MEMBERS PAYING HAI | F DUES 1,176   |  |
|                  |     |                                                |                           |                |  |