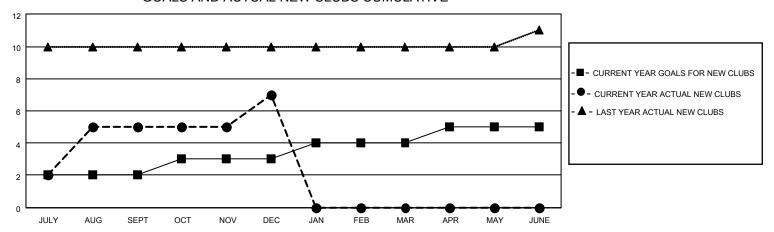

## MONTHLY MEMBERSHIP PROGRESS REPORT

LOCATION INDIA District 321B1 Results as of: 12/31/2022

| Clubs RESULTS FOR 2022-2023 |   |   |   | Members RESULTS FOR 2022-2023 |    |     |    |
|-----------------------------|---|---|---|-------------------------------|----|-----|----|
|                             |   |   |   |                               |    |     |    |
| JULY/AUG/SEPT               | 2 | 5 | 0 | JULY/AUG/SEPT                 | 10 | 204 | 46 |
| OCT/NOV/DEC                 | 1 | 2 | 1 | OCT/NOV/DEC                   | 10 | 74  | 62 |
| JAN/FEB/MAR                 | 1 | 0 | 0 | JAN/FEB/MAR                   | 10 | 0   | 0  |
| APR/MAY/JUNE                | 1 | 0 | 0 | APR/MAY/JUNE                  | 10 | 0   | 0  |

## GOALS AND ACTUAL NEW CLUBS CUMULATIVE



## GOALS AND ACTUAL MEMBERS CUMULATIVE



| DROPPED CLUBS: 1 |     | 35 CLUBS OF 102 ADDED 1 OR<br>MORE NEW MEMBERS | GENDER DISTRIBUTION       |                |  |
|------------------|-----|------------------------------------------------|---------------------------|----------------|--|
|                  |     | WORLE INCOME INCOME                            | MALE                      | 1,599 (56.12%) |  |
|                  |     |                                                | FEMALE                    | 1,242 (43.59%) |  |
| DROPPED MEMBERS  |     |                                                | NON BINARY                | 0 (0.00%)      |  |
| DECEACED         | 2   |                                                | PREFER NOT TO ANSWER      | 8 (0.28%)      |  |
| DECEASED